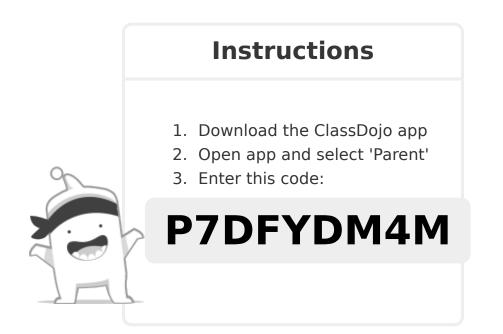

### Please join our classroom community on ClassDojo

I'm using ClassDojo to communicate with parents this year. Download the app or log into your existing account and enter this code: **P7DFYDM4M** 

I'm using ClassDojo to communicate with parents this year. Download the app or log into your existing account and enter this code: **PK7YEH7CQ** 