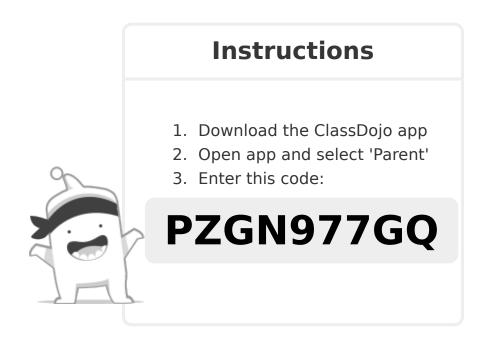

I'm using ClassDojo to communicate with parents this year. Download the app or log into your existing account and enter this code: **P7R79Y75Y** 

I'm using ClassDojo to communicate with parents this year. Download the app or log into your existing account and enter this code: **PCPT7RP47** 