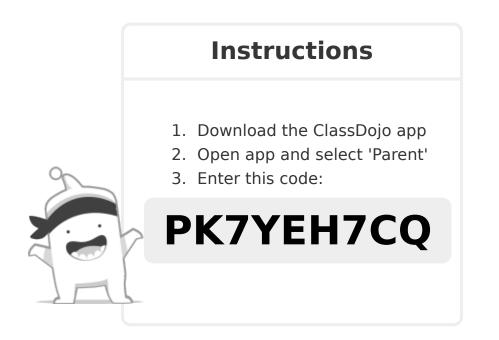

### Please join our classroom community on ClassDojo

I'm using ClassDojo to communicate with parents this year. Download the app or log into your existing account and enter this code: **P7DFYDM4M** 

I'm using ClassDojo to communicate with parents this year. Download the app or log into your existing account and enter this code: **PK7YEH7CQ** 