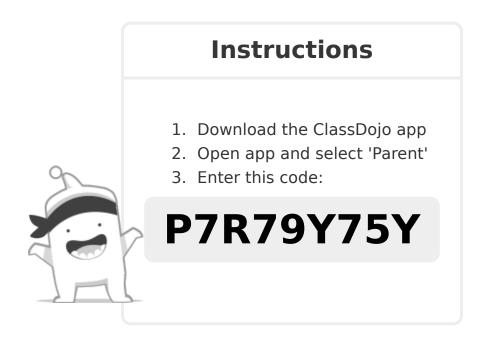

I'm using ClassDojo to communicate with parents this year. Download the app or log into your existing account and enter this code: **P7R79Y75Y** 

I'm using ClassDojo to communicate with parents this year. Download the app or log into your existing account and enter this code: **PCPT7RP47** 