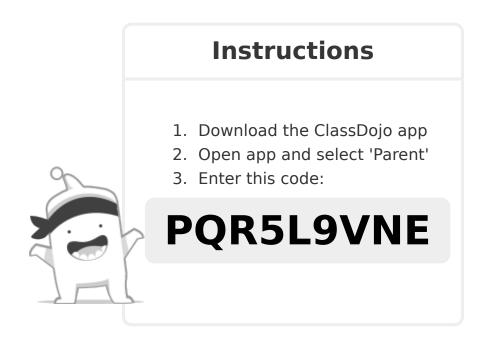

I'm using ClassDojo to communicate with parents this year. Download the app or log into your existing account and enter this code: **PQR5L9VNE** 

I'm using ClassDojo to communicate with parents this year. Download the app or log into your existing account and enter this code: **PENNSQR9Q** 