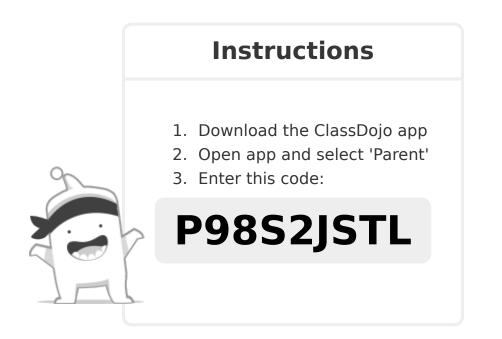

## Please join our classroom community on ClassDojo

I'm using ClassDojo to communicate with parents this year. Download the app or log into your existing account and enter this code: PLMURLW5D

I'm using ClassDojo to communicate with parents this year. Download the app or log into your existing account and enter this code: **P98S2JSTL** 