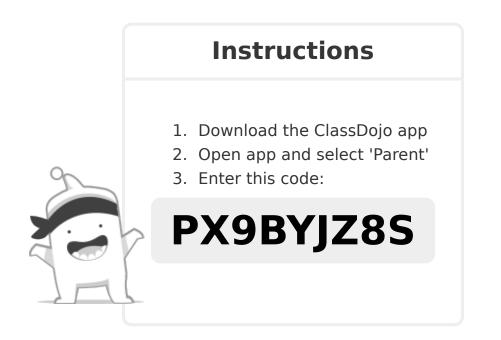

I'm using ClassDojo to communicate with parents this year. Download the app or log into your existing account and enter this code: **PG2XGNUPU** 

I'm using ClassDojo to communicate with parents this year. Download the app or log into your existing account and enter this code: **PX9BYJZ8S** 