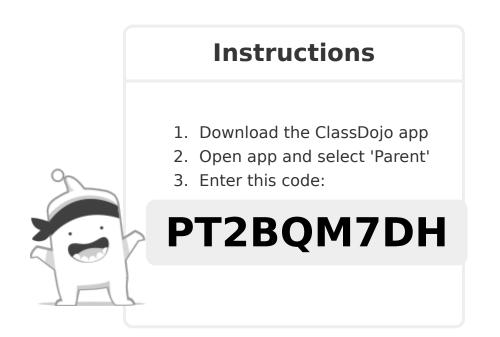

### Please join our classroom community on ClassDojo

I'm using ClassDojo to communicate with parents this year. Download the app or log into your existing account and enter this code: **PT2BQM7DH** 

I'm using ClassDojo to communicate with parents this year. Download the app or log into your existing account and enter this code: **P7NAFWVVP** 