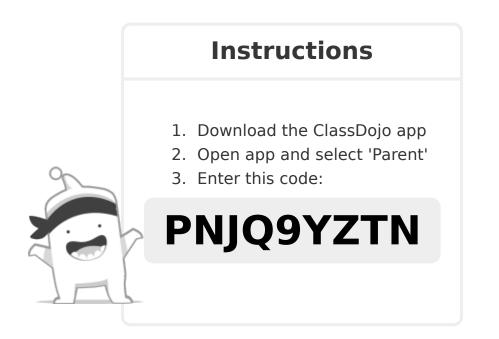

## Please join our classroom community on ClassDojo

I'm using ClassDojo to communicate with parents this year. Download the app or log into your existing account and enter this code: **PKQGF9RJZ** 

I'm using ClassDojo to communicate with parents this year. Download the app or log into your existing account and enter this code: **PNJQ9YZTN** 