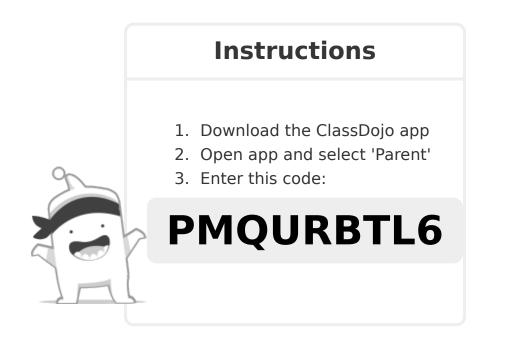

I'm using ClassDojo to communicate with parents this year. Download the app or log into your existing account and enter this code: **PTE4TAXAJ** 

I'm using ClassDojo to communicate with parents this year. Download the app or log into your existing account and enter this code: **PMQURBTL6** 