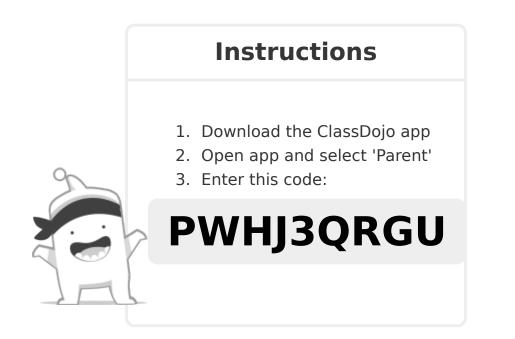

I'm using ClassDojo to communicate with parents this year. Download the app or log into your existing account and enter this code: **PWHJ3QRGU** 