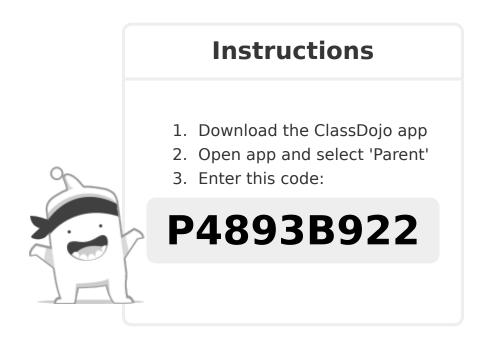

I'm using ClassDojo to communicate with parents this year. Download the app or log into your existing account and enter this code: **P4893B922** 

To: A'Azhanae Clemmons and A'Azhanae Clemmons's parents From: Mr. Ilbay