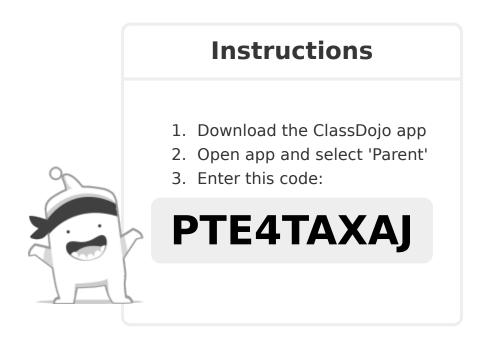

I'm using ClassDojo to communicate with parents this year. Download the app or log into your existing account and enter this code: **PTE4TAXAJ** 

I'm using ClassDojo to communicate with parents this year. Download the app or log into your existing account and enter this code: **PMQURBTL6** 