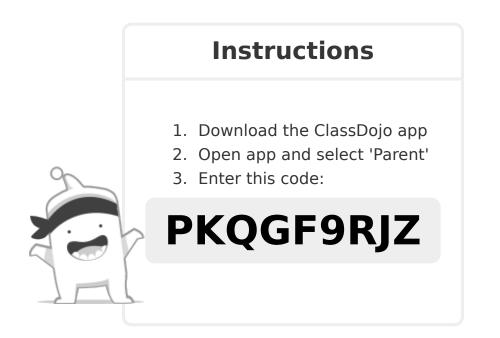

## Please join our classroom community on ClassDojo

I'm using ClassDojo to communicate with parents this year. Download the app or log into your existing account and enter this code: **PKQGF9RJZ** 

I'm using ClassDojo to communicate with parents this year. Download the app or log into your existing account and enter this code: **PNJQ9YZTN** 