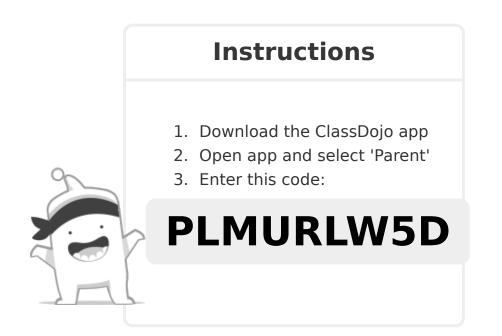

## Please join our classroom community on ClassDojo

I'm using ClassDojo to communicate with parents this year. Download the app or log into your existing account and enter this code: PLMURLW5D

I'm using ClassDojo to communicate with parents this year. Download the app or log into your existing account and enter this code: **P98S2JSTL** 